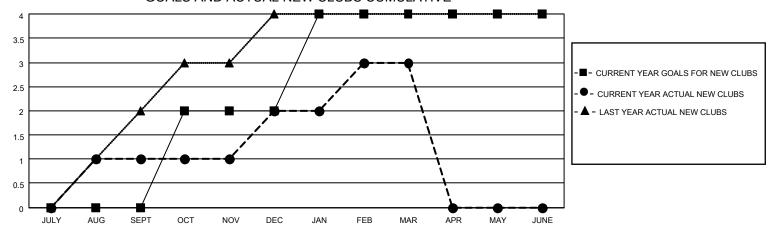

## GOALS AND ACTUAL NEW CLUBS CUMULATIVE

## MONTHLY MEMBERSHIP PROGRESS REPORT

LOCATION INDIA District 322C2 Results as of: 3/31/2023

| Clubs RESULTS FOR 2022-2023 |   |   |   | Members  RESULTS FOR 2022-2023 |    |     |     |
|-----------------------------|---|---|---|--------------------------------|----|-----|-----|
|                             |   |   |   |                                |    |     |     |
| JULY/AUG/SEPT               | 0 | 1 | 5 | JULY/AUG/SEPT                  | 88 | 88  | 83  |
| OCT/NOV/DEC                 | 2 | 1 | 1 | OCT/NOV/DEC                    | 58 | 75  | 134 |
| JAN/FEB/MAR                 | 2 | 1 | 3 | JAN/FEB/MAR                    | 63 | 127 | 62  |
| APR/MAY/JUNE                | 0 | 0 | 0 | APR/MAY/JUNE                   | 0  | 0   | 0   |