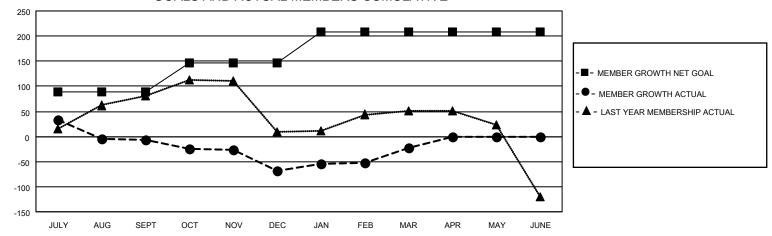

## GOALS AND ACTUAL MEMBERS CUMULATIVE

| DROPPED CLUBS: 9 |     | 33 CLUBS OF 59 ADDED 1 OR<br>MORE NEW MEMBERS | GENDER DISTRIBUTION                   |                |  |
|------------------|-----|-----------------------------------------------|---------------------------------------|----------------|--|
|                  |     | WORE NEW WEINBERS                             | MALE                                  | 1,545 (65.80%) |  |
|                  |     |                                               | FEMALE                                | 798 (33.99%)   |  |
| DROPPED MEMBERS  |     |                                               | NON BINARY                            | 0 (0.00%)      |  |
|                  | _   |                                               | PREFER NOT TO ANSWER                  | 5 (0.21%)      |  |
| DECEASED         | 2   |                                               |                                       |                |  |
| CLUB CANCELLED   | 103 | CLICK HERE FOR CUMULATIVE                     | TOTAL FAMILY UNIT MEMBERS 2,084       |                |  |
| OTHER            | 174 | MEMBERSHIP DATA                               |                                       |                |  |
| TOTAL            | 279 |                                               | FAMILY MEMBERS PAYING HALF DUES 1,455 |                |  |
|                  |     |                                               |                                       |                |  |

## MONTHLY MEMBERSHIP PROGRESS REPORT

LOCATION INDIA District 322C2 Results as of: 3/31/2023

| Clubs RESULTS FOR 2022-2023 |   |   |   | Members  RESULTS FOR 2022-2023 |    |     |     |
|-----------------------------|---|---|---|--------------------------------|----|-----|-----|
|                             |   |   |   |                                |    |     |     |
| JULY/AUG/SEPT               | 0 | 1 | 5 | JULY/AUG/SEPT                  | 88 | 88  | 83  |
| OCT/NOV/DEC                 | 2 | 1 | 1 | OCT/NOV/DEC                    | 58 | 75  | 134 |
| JAN/FEB/MAR                 | 2 | 1 | 3 | JAN/FEB/MAR                    | 63 | 127 | 62  |
| APR/MAY/JUNE                | 0 | 0 | 0 | APR/MAY/JUNE                   | 0  | 0   | 0   |